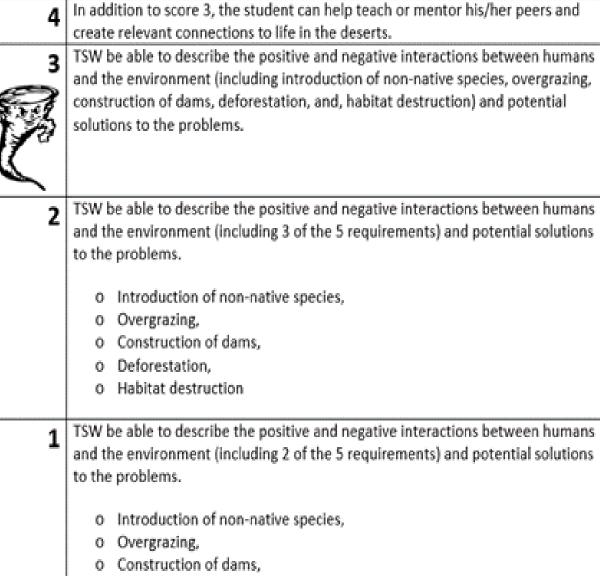

## Learning Goal and Scale

• TSW be able to describe the positive and negative interactions between humans and the environment (including deforestation, construction of dams, *introduction of non-native* species, overgrazing, habitat destruction) and potential solutions to the problems.